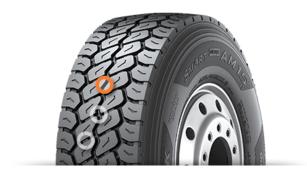

### Tire Pattern

#### Extra-wide tread blocks & deep grooves

Extra-wide tread blocks and deep grooves ensure ultra high mileage.