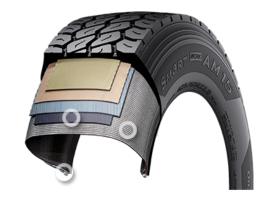

## Tire Structure

#### **Belt structure**

Optimized kerf arrangement has minimized uneven abrasion.

#### **Carcass structure**

Shoulder width has been expanded to increase the stiffness on the shoulder area.

#### Improved bead

Improved bead has raised the balance of the center and the stiffness of shoulder rib block.

Reset