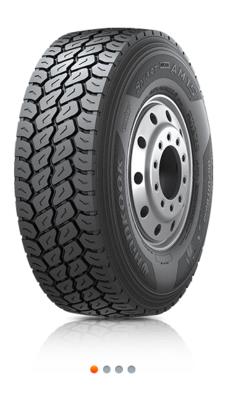

#### **Smart Work AM15**

On and off road all position tyre maximised for longer mileage1

The AM15 is built for strength, traction and long life. The wider, deeper grooves with enhanced stone ejector platforms prevent stone drilling and maximise removal mileage. An enhanced tread compound and a four-belt structure yields outstanding durability, whilst the applied tie-bars prevent irregular wear and reduces noise.